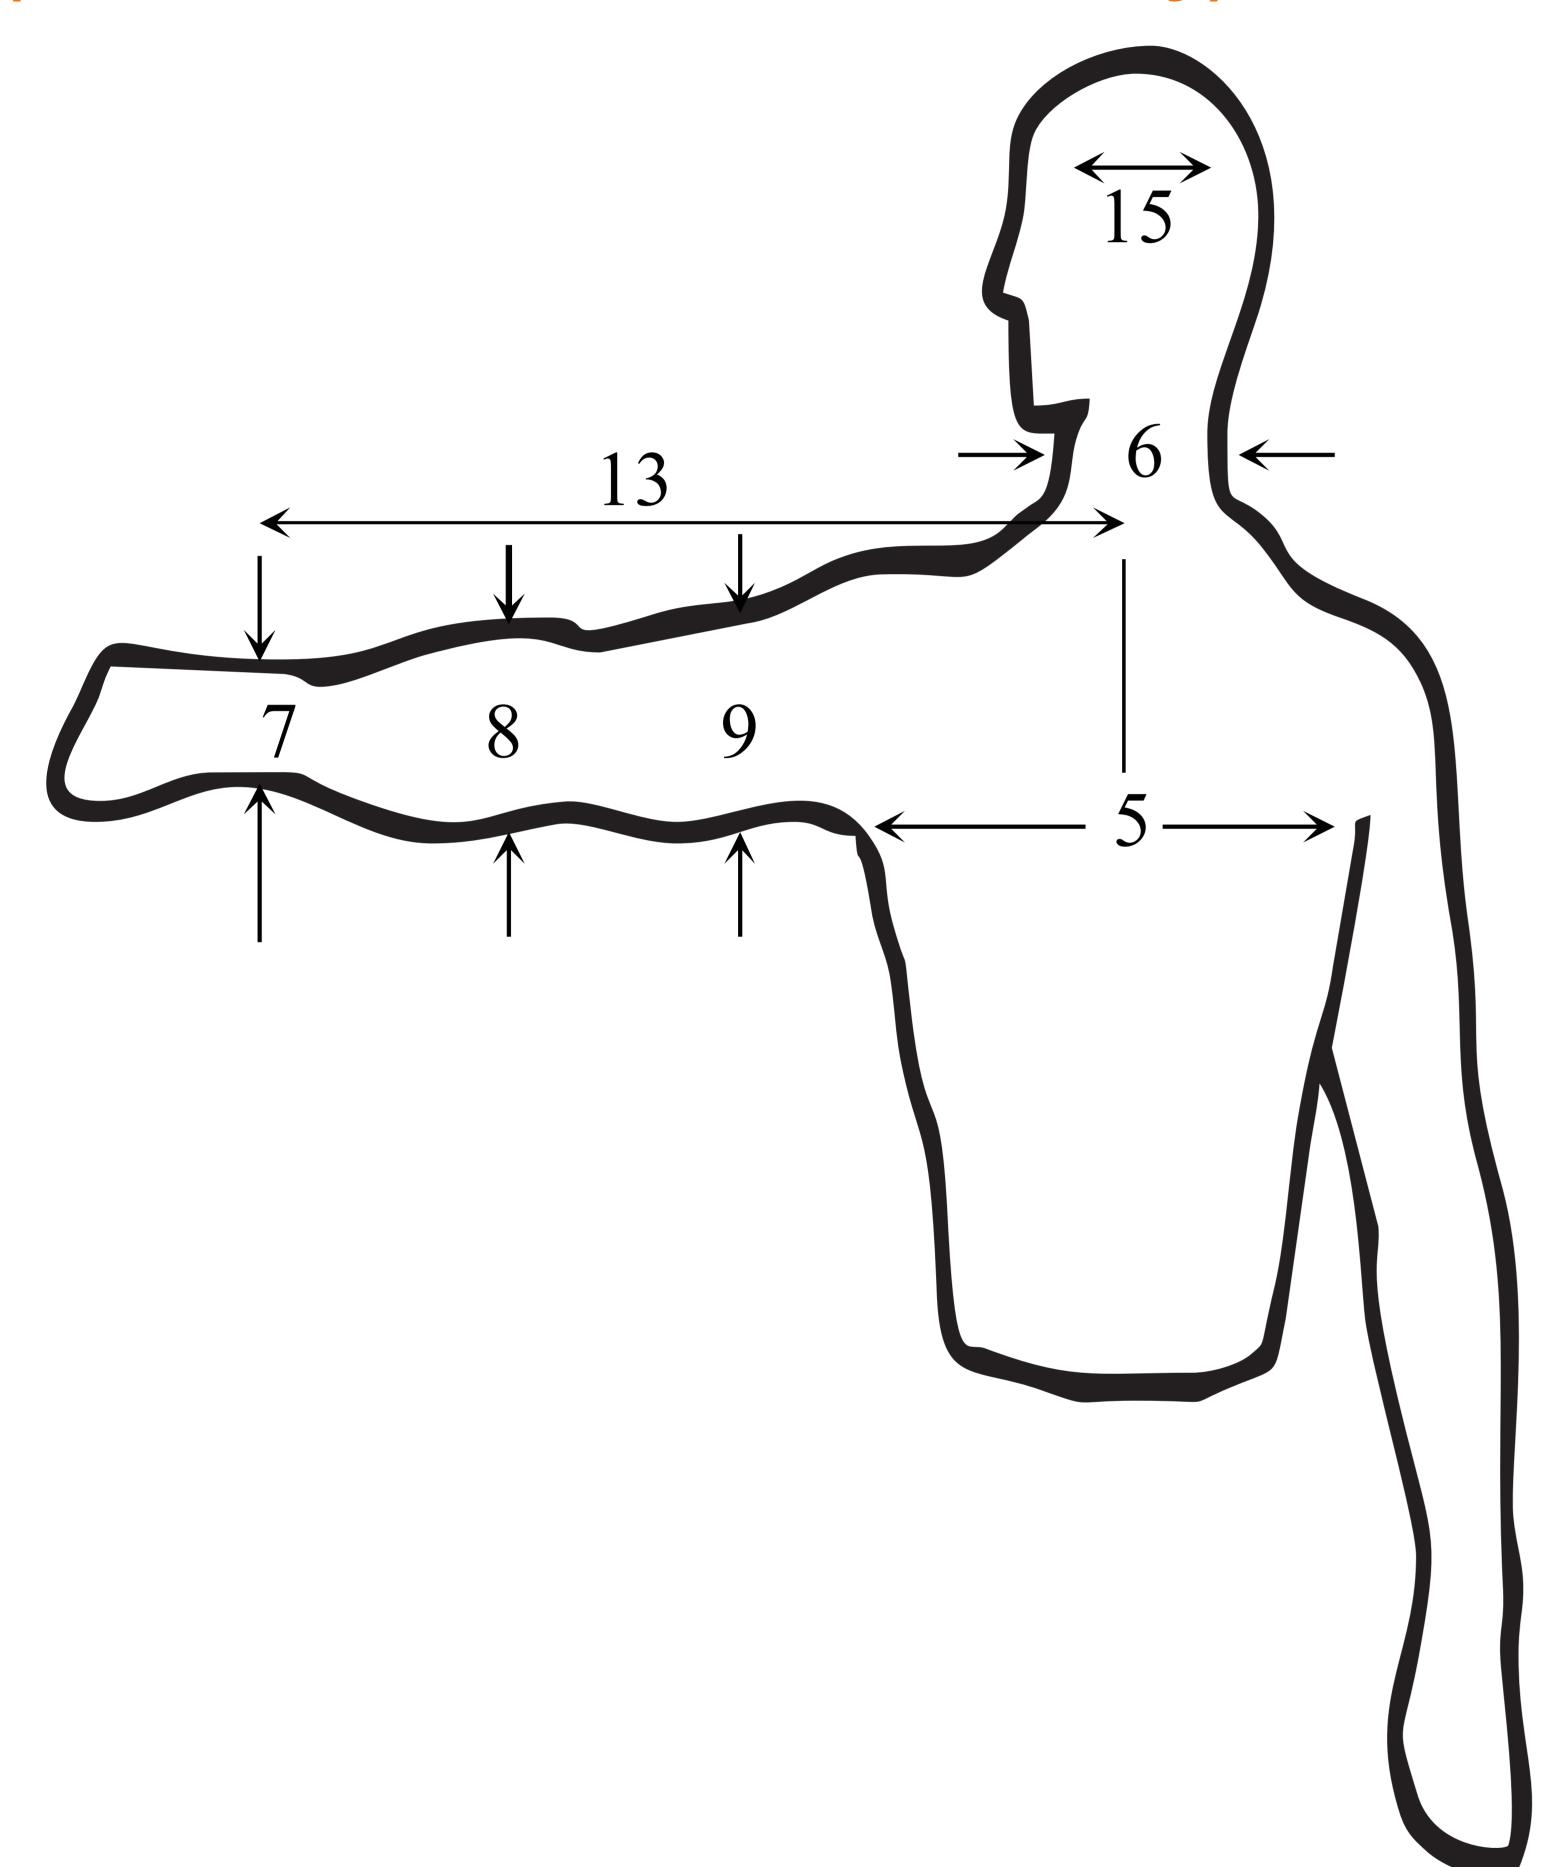

Measure as high up the leg as possible.

Measure as high up as possible. Place the tape around the largest portion..

Drop your arms after placing the tape in position. Read measurement.

Do this measurement more than once to check the accuracy.

Place the tape end in middle of the back and measure to just above the wrist bone.

Have the person who is being measured hold the beginning of the tape with one hand at the crotch.

Pull the tape across the chest to the shoulder and measure on the imaginary middle line of the shoulder. (Where the seam of your jacket would be.) Double check by taking the same measurement on the other shoulder.

## Customer Info

| Customers Name:                              |
|----------------------------------------------|
| Sizes Taken                                  |
| 1) Ankle =mm                                 |
| 2) Calf =mm                                  |
| 3) Thigh =mm                                 |
| 4) Waist =mm                                 |
| 5) Chest =mm                                 |
| 6) Neck =mm                                  |
| 7) Wrist =mm                                 |
| 8) Forearm =mm                               |
| 9) Biceps =mm                                |
| 10) Knee to ankle =mm                        |
| 11) Crotch to ankle =mm                      |
| 12) Crotch to knee =mm                       |
| 13) Centre back to wrist =mm                 |
| 14) Shoulder seam<br>to middle of crotch =mm |
| 15) Around temple=mm                         |
| Body Type                                    |
| Stocky                                       |
| Tall and thin                                |
| Average                                      |
| Belly                                        |
| Body weight =kg                              |
| Height =mm                                   |
| Ladies size around bust = mm                 |