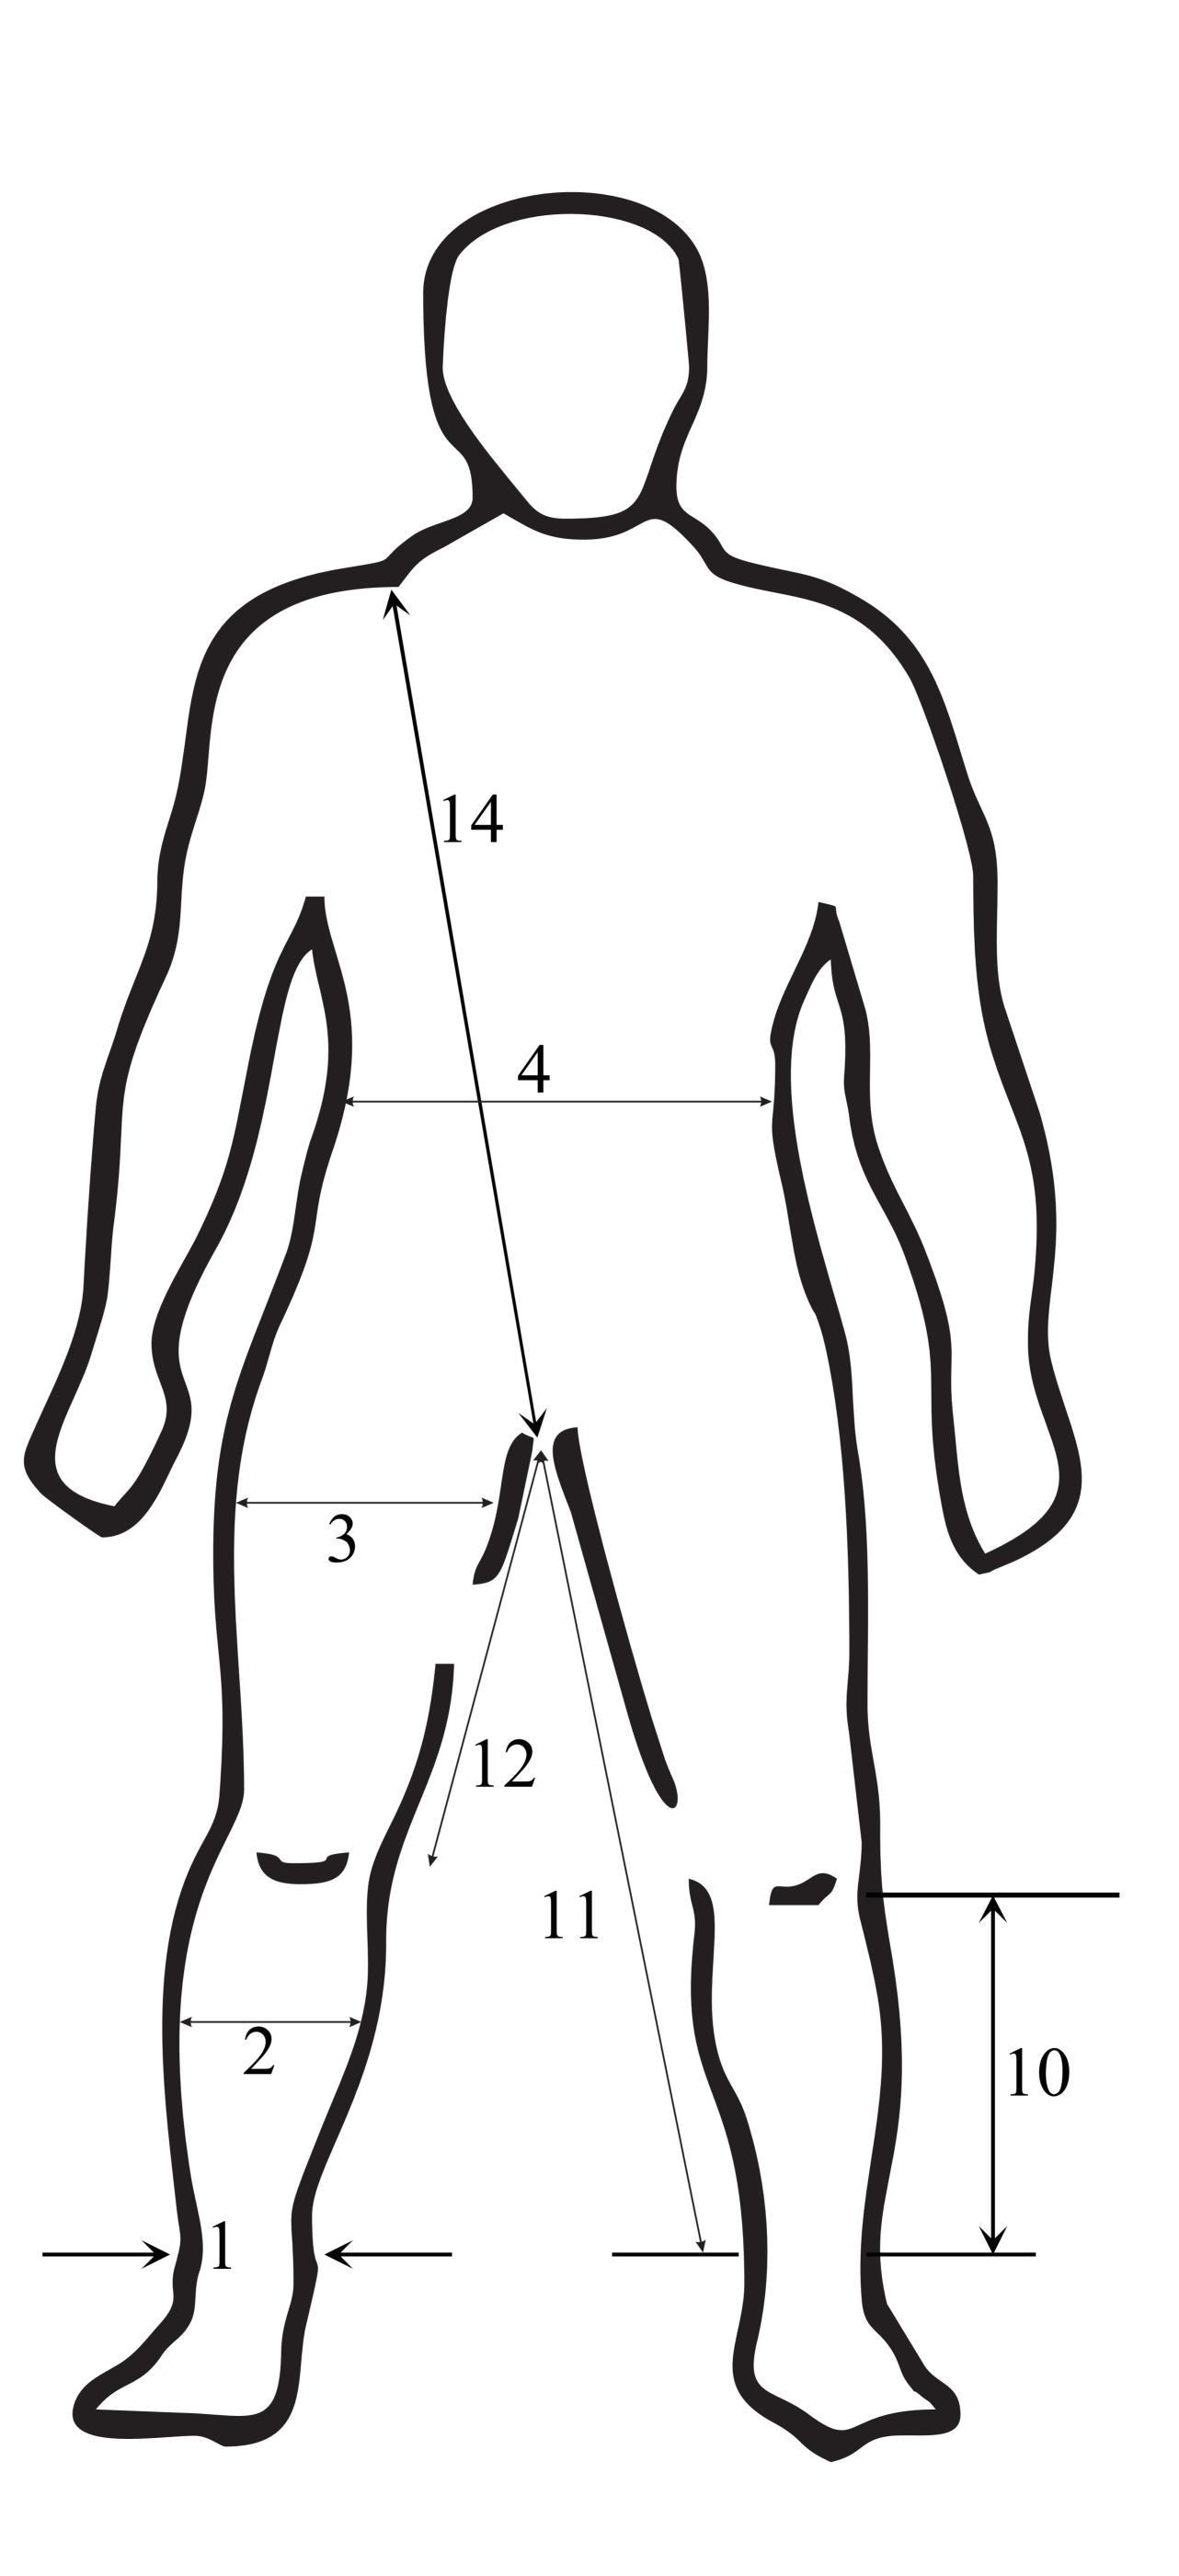

Measure as high up the leg as possible.

Measure as high up as possible. Place the tape around the largest portion..

Drop your arms after placing the tape in position. Read measurement.

Do this measurement more than once to check the accuracy.

Place the tape end in middle of the back and measure to just above the wrist bone.

Have the person who is being measured hold the beginning of the tape with one hand at the crotch.

Pull the tape across the chest to the shoulder and measure on the imaginary middle line of the shoulder. (Where the seam of your jacket would be.) Double check by taking the same measurement on the other shoulder.

## Customer Info

| Customers Name:                              |
|----------------------------------------------|
| Sizes Taken                                  |
| 1) Ankle =mm                                 |
| 2) Calf =mm                                  |
| 3) Thigh =mm                                 |
| 4) Waist =mm                                 |
| 5) Chest =mm                                 |
| 6) Neck =mm                                  |
| 7) Wrist =mm                                 |
| 8) Forearm =mm                               |
| 9) Biceps =mm                                |
| 10) Knee to ankle =mm                        |
| 11) Crotch to ankle =mm                      |
| 12) Crotch to knee =mm                       |
| 13) Centre back to wrist =mm                 |
| 14) Shoulder seam<br>to middle of crotch =mm |
| 15) Around temple=mm                         |
| Body Type                                    |
| Stocky                                       |
| Tall and thin                                |
| Average                                      |
| Belly                                        |
| Body weight =kg                              |
| Height =mm                                   |
| Ladies size around bust = mm                 |